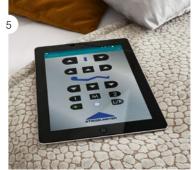

Work on your laptop or telephone in comfort – the individually selectable sitting position makes all this possible. The bed can also be easily controlled via a smartphone or tablet. And when your device's battery needs recharging, this can easily be done via the integrated USB connection.