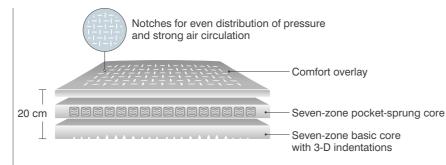

### Pocket-sprung mattress

total height 22 cm

- seven-zone basic core, density 55 with 3-D indentations (height 10 cm)
- seven-zone pocket-sprung central core (height 6 cm)
- patented comfort overlay, density 55 (height 4 cm)
- integrated peripheral reinforcement

- high-quality 500 g/m<sup>2</sup> climate control fibre (71 % polyester, 29 % lyocell)
- cover can be removed and washed at up to 60 °C
- · all-round climate control strip for optimum air circulation
- four-side zip and handles

### Hardness

H2 (soft/medium) and H3 (medium/firm)