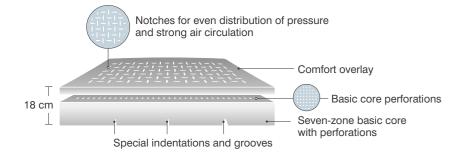

### HR foam mattress

- total height 20 cm
- seven-zone basic core, density 50 (height 14 cm) • patented comfort overlay, density 80 (height 4 cm)
- integrated peripheral reinforcement
- special indentations/grooves on the underside of the seven-zone basic core for a mattress base that adapts perfectly to your body

- high-quality 500 g/m<sup>2</sup> climate control fibre (71 % polyester, 29 % lyocell)
- cover can be removed and washed at up to 60 °C
- all-round climate control strip for optimum air circulation
- four-side zip and handles

### Hardness

H2 (soft/medium) and H3 (medium/firm)