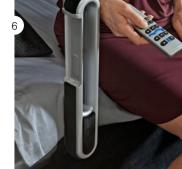

For wonderful moments at home, suite eMotion offers you the perfect lying and sitting positions. This is made possible by a unique concept: the individually adjustable mattress base shoats on a foundation that is height-adjustable. It is underpinned by almost invisible technology. Each position perfectly supports the contours of your body and can be easily adjusted using the MotionGuide® controls. The suite eMotion also spoils you with the comfort of your favourite armchair.

You can of course also adjust the bed to the ideal height for you to get in and out. For this, the MotionGuide® control is always there, wherever you need it.

- 1 Invisible technology lifts the mattress base to hip height.
- 2 The unique MotionGuide® is perfect for operating the keys, it provides support in the form of a stable handle and is a beautiful, integral part of the bed's design.
- 3 The harmoniously coordinated materials suit every living environment.