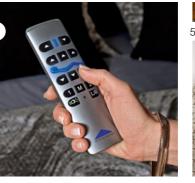

For wonderful moments at home, suite eMotion offers you the perfect lying and sitting positions. This is made possible by a unique concept: the individually adjustable mattress base shoats on a foundation that is height-adjustable. It is underpinned by almost invisible technology. Each position perfectly supports the contours of your body and can be easily adjusted using the MotionGuide® controls. The suite eMotion also spoils you with the comfort of your favourite armchair.

You can of course also adjust the bed to the ideal height for you to get in and out. For this, the MotionGuide® control is always there, wherever you need it.

- 1 Invisible technology lifts the mattress base to hip height.
- 2 The unique MotionGuide® is perfect for operating the keys, it provides support in the form of a stable handle and is a beautiful, integral part of the bed's design.
- 3 The harmoniously coordinated materials suit every living environment.