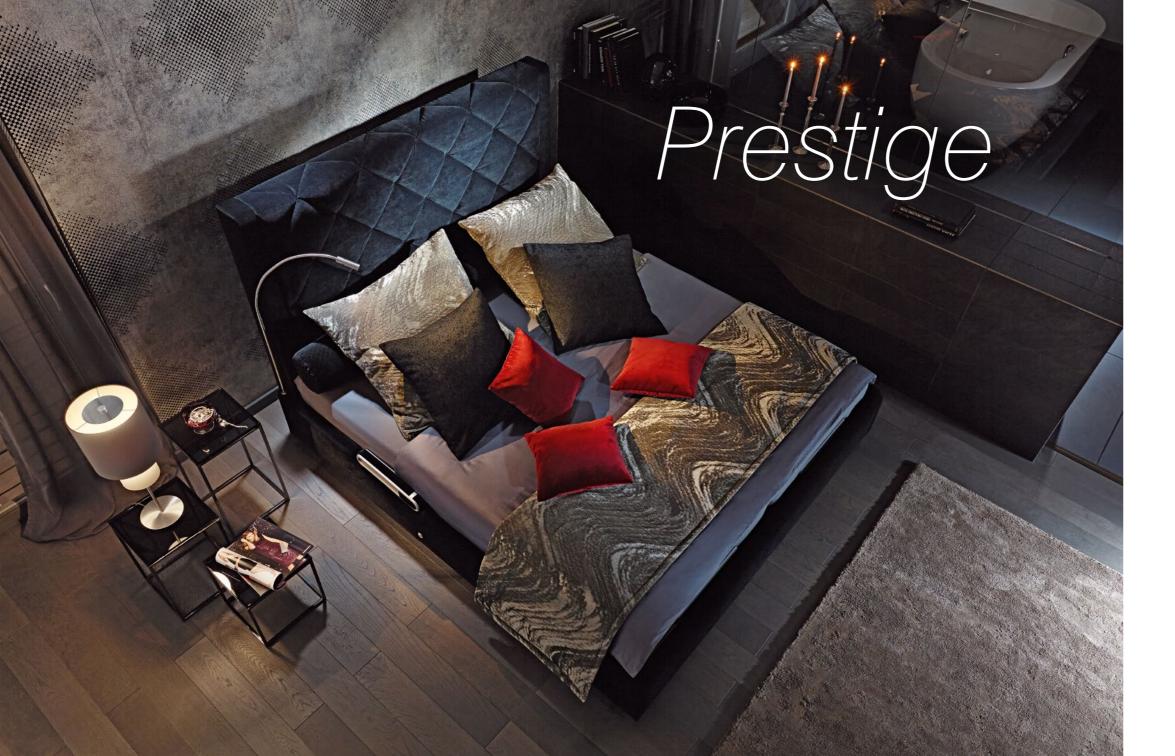

Prestige is one of three attractive design lines in the suite eMotion range. Sensuous materials and luxurious details make *Prestige* an exquisite item for your bedroom. You will love it.

- 1 Thanks to the flexible LED reading light, you can get light exactly where you need it.
- 2 A subtle night light can be activated whenever desired.