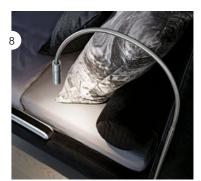

You can of course also adjust the bed to the ideal height for you to get in and out. For this, the MotionGuide® control is always there, wherever you need it.

- 1 Invisible technology lifts the mattress base to hip height.
- 2 The unique MotionGuide® is perfect for operating the keys, it provides support in the form of a stable handle and is a beautiful, integral part of the bed's design.
- 3 The harmoniously coordinated materials suit every living environment.