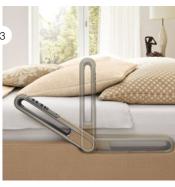

You can of course also adjust the bed to the ideal height for you to get in and out. For this, the MotionGuide® control is always there, wherever you need it.

- 1 Invisible technology lifts the mattress base to hip height.
- 2 The unique MotionGuide® is perfect for operating the keys, it provides support in the form of a stable handle and is a beautiful, integral part of the bed's design.
- 3 The harmoniously coordinated materials suit every living environment.