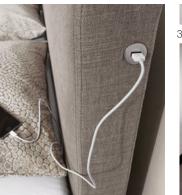

Work on your laptop or telephone in comfort – the individually selectable sitting position makes all this possible. The bed can also be easily controlled via a smartphone or tablet. And when your device's battery needs recharging, this can easily be done via the integrated USB connection.

Love breakfast in bed together? Then adjust the flat lying position with the MotionGuide® to your favourite position using the intuitive controls and enjoy a romantic moment together.

- 1 The first-rate finish and various design details are wonderful highlights.
- You can charge your smartphone or tablet via the integrated USB connection.
- 3 The MotionGuide® control unit can also be used as a mobile unit.
- 4 The design of Avantgarde is elegant and modern.