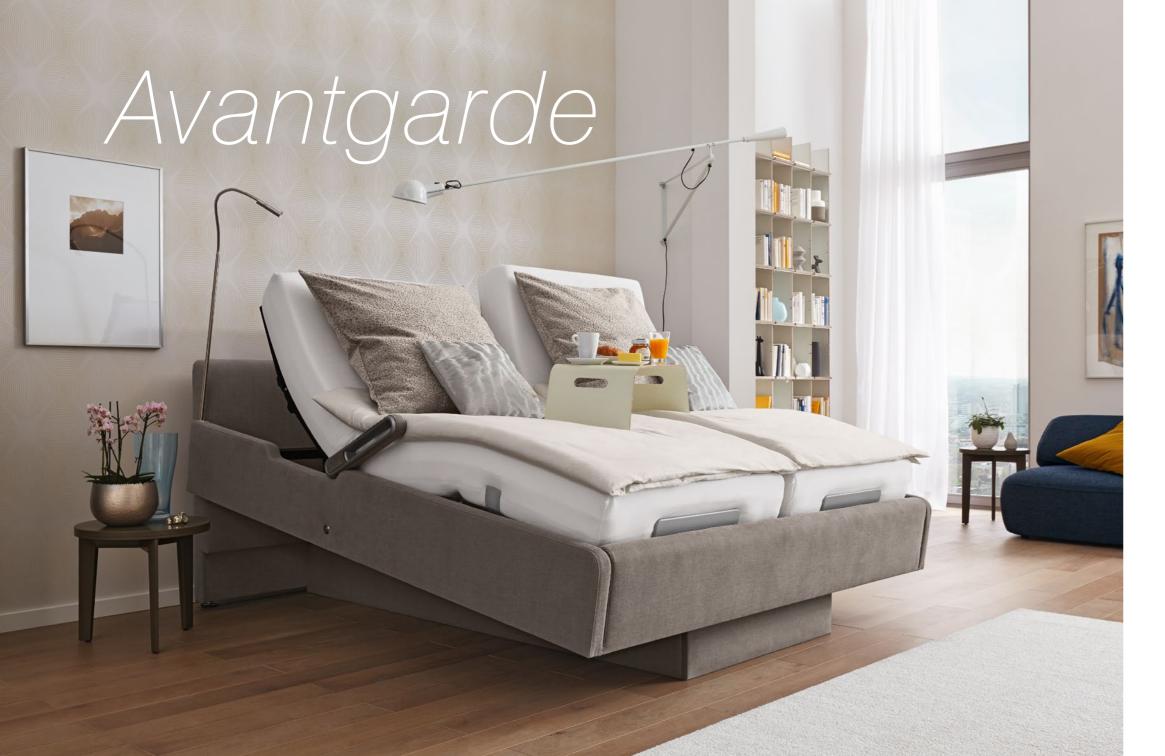

# Beds that offer new possibilities

Avantgarde is the name of the second design line in the suite eMotion range. With its clear lines, it brings modern elegance and a maximum of comfort and adjustability to the bedroom.

Love breakfast in bed together? Then adjust the flat lying position with the MotionGuide® to your favourite position using the intuitive controls and enjoy a romantic moment together.

- 1 The first-rate finish and various design details are wonderful highlights.
- You can charge your smartphone or tablet via the integrated USB connection.
- 3 The MotionGuide® control unit can also be used as a mobile unit.
- 4 The design of Avantgarde is elegant and modern.