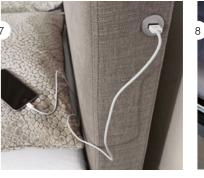

Work on your laptop or telephone in comfort – the individually selectable sitting position makes all this possible. The bed can also be easily controlled via a smartphone or tablet. And when your device's battery needs recharging, this can easily be done via the integrated USB connection.