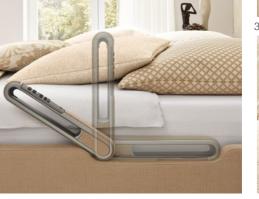

You can of course also adjust the bed to the ideal height for you to get in and out. For this, the MotionGuide® control is always there, wherever you need it.

- 1 Invisible technology lifts the mattress base to hip height.
- 2 The unique MotionGuide® is perfect for operating the keys, it provides support in the form of a stable handle and is a beautiful, integral part of the bed's design.
- 3 The harmoniously coordinated materials suit every living environment.