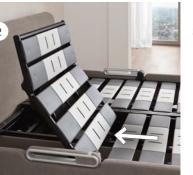

For wonderful moments at home, suite eMotion offers you the perfect lying and sitting positions. This is made possible by a unique concept: the individually adjustable mattress base shoats on a foundation that is height-adjustable. It is underpinned by almost invisible technology. Each position perfectly supports the contours of your body and can be easily adjusted using the MotionGuide® controls. The suite eMotion also spoils you with the comfort of your favourite armchair.

You can of course also adjust the bed to the ideal height for you to get in and out. For this, the MotionGuide® control is always there, wherever you need it.

- 1 Invisible technology lifts the mattress base to hip height.
- 2 The unique MotionGuide® is perfect for operating the keys, it provides support in the form of a stable handle and is a beautiful, integral part of the bed's design.
- 3 The harmoniously coordinated materials suit every living environment.