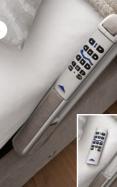

Love breakfast in bed together? Then adjust the flat lying position with the MotionGuide® to your favourite position using the intuitive controls and enjoy a romantic moment together.

- 1 The first-rate finish and various design details are wonderful highlights.
- You can charge your smartphone or tablet via the integrated USB connection.
- 3 The MotionGuide® control unit can also be used as a mobile unit.
- 4 The design of Avantgarde is elegant and modern.

You can of course also adjust the bed to the ideal height for you to get in and out. For this, the MotionGuide® control is always there, wherever you need it.

- 1 Invisible technology lifts the mattress base to hip height.
- 2 The unique MotionGuide® is perfect for operating the keys, it provides support in the form of a stable handle and is a beautiful, integral part of the bed's design.
- 3 The harmoniously coordinated materials suit every living environment.