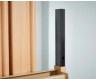

## Dali wash

▲ The CDP coating protects the bed inside and out from corrosion.

▲ Drill holes in the metal surface allow any residual fluids to drain away. ▲ Plastic square plugs with drill holes allow residual moisture to escape.

this bed is ideally protected inside and out against corrosion. CDP stands for "cathodic dip painting", an electrochemical painting process for maximum durability. Special drill holes allow residual

ior dimensions/Height adjustment range Exter