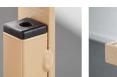

## Dali wash

▲ The CDP coating protects the bed inside and out from corrosion.

▲ Drill holes in the metal surface allow any residual fluids to drain away. ▲ Plastic square plugs with drill holes allow residual moisture to escape.

this bed is ideally protected inside and out against corrosion. CDP stands for "cathodic dip painting", an electrochemical painting process for maximum durability. Special drill holes allow residual

ior dimensions/Height adjustment range Exter