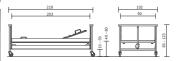

this bed is ideally protected inside and out against corrosion. CDP stands for "cathodic dip painting", an electrochemical painting process for maximum durability. Special drill holes allow residual

ior dimensions/Height adjustment range Exter

Product special features: