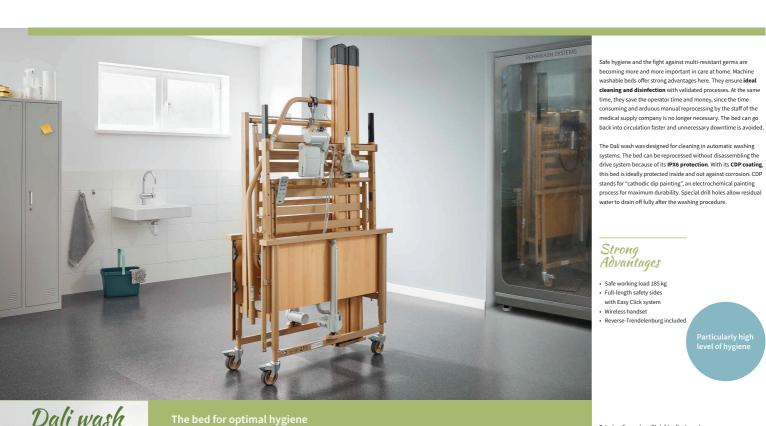

Sealed surfaces are ideal for safe and thorough cleaning.

The 4-section mattress base has hygienic metal support bars.

becoming more and more important in care at home. Machine washable beds offer strong advantages here. They ensure **ideal** washable beds other strong advantages here. I hey ensure **ideal cleaning and disinfection** with validated processes. At the same time, they save the operator time and money, since the time-consuming and arduous manual reprocessing by the staff of the medical supply company is no longer necessary. The bed can go back into circulation faster and unnecessary downtime is avoided.